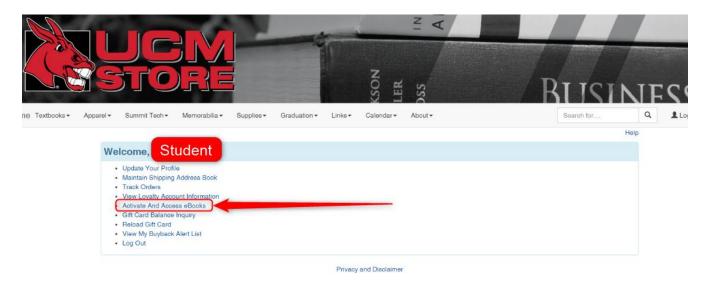

- 3. Log out of bookstore site and then click Login again on bookstore site to login with your newly created user name and password
- 4. You will see this list- choose Activate and Access Ebooks

5. Click "Click here to activate an in-store purchase"