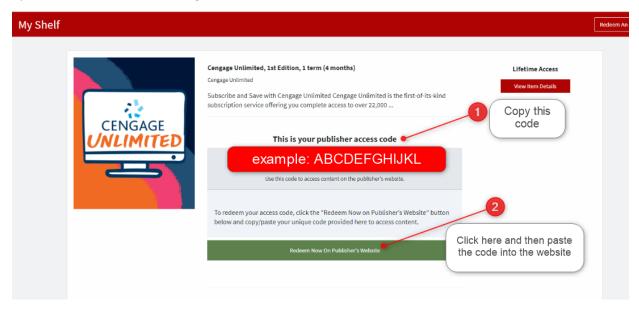

8. Cengage Unlimited code will pop up (some students had issues and have been told it's a glitch and it has shown up within 24 hours, this is being fixed)

(continued next page)

9. Click on Redeem Now On Publisher's Website and follow the instructions in your syllabus to access your Cengage content. Note: different technology products have different ways to access the materials. For SAM, you go to <a href="http://sam.cengage.com">http://sam.cengage.com</a> For WebAssign you go to <a href="http://sam.uww.webassign.net">www.webassign.net</a> For OWL you go to the course link provided by your instructor. Always default to your instructor's instructions on how to access the actual course materials.