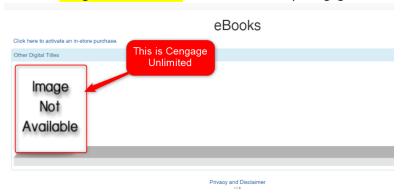

- 6. Click the drop down box and select RedShelf for Provider and then enter the activation code from the bookstore receipt into the box and click Activate
  - \*\*\*\*If you purchased Cengage Unlimited ONLINE through the bookstore you DO NOT need to enter an activation code Cengage Unlimited should already be in place for you\*\*\*\*
- 7. Click on "Image not available" \*\*which is actually Cengage Unlimited\*\* when it appears and then "Access"