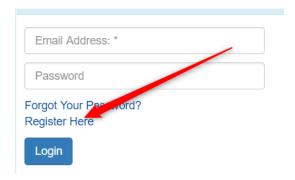

www.ucmbookstore.com

Click Login in the upper right corner:

Click on "Student" from the drop-down menu and then click to register for a new account (Use your UCM email address for all things school related)